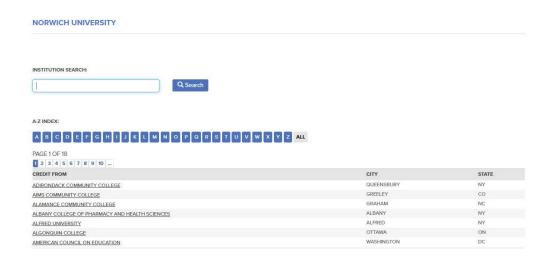

# **ARTICULATION AGREEMENT**

Arrival and Orientation

- Transfer Evaluation System
  - Lists schools
    - Previously evaluated courses
    - See what transfers